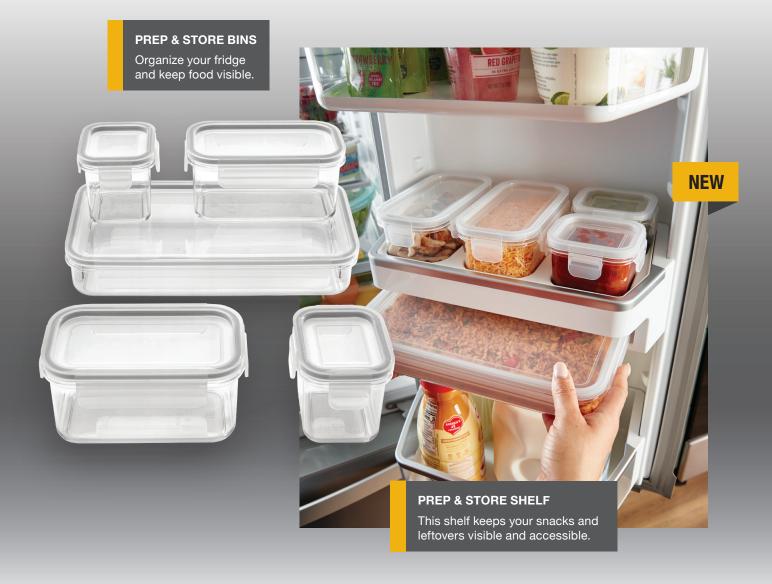

#### **Purposeful Space**

Discover purposeful spaces that help store your family's favorites. The new Prep & Store Bins help organize your fridge and keep food visible, while the Prep & Store Shelf makes it easy to access leftovers, prepped meals and more.

### **Prep & Store Bins - Qualifying Questions**

These five dishwasher, microwave-safe<sup>\*</sup> bins come in three sizes, perfect for storing a variety of snacks and ingredients.

May I talk to you about some of the major innovations in refrigeration?

## **Prep & Store Shelf - Qualifying Questions**

The ideal target is the consumer who desires better organization, easy accessibility, and reduction of food waste.

Would you benefit from having prepared food at eye level, in the door for easy access to find it?