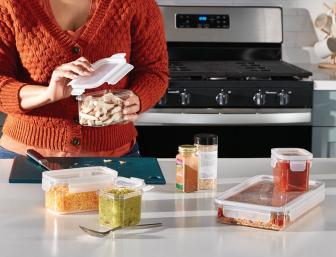

### **Prep & Store Bins - Qualifying Questions**

These five dishwasher, microwave-safe<sup>\*</sup> bins come in three sizes, perfect for storing a variety of snacks and ingredients.

May I talk to you about some of the major innovations in refrigeration?

Do you prepare meals ahead of time and need a variety of storage sizes for ingredients?