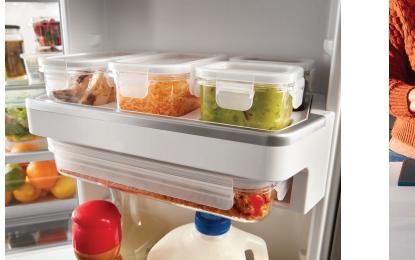

## **Prep & Store Shelf - Qualifying Questions**

The ideal target is the consumer who desires better organization, easy accessibility, and reduction of food waste.

Would you benefit from having prepared food at eye level, in the door for easy access to find it?

Would you benefit from flexibly moving the shelf to different heights, in the door, to accommodate storage options?

#### DEMO

RED

NEED MORE BINS? PURCHASE THEM AT WHIRLPOOLPARTS.COM W11728692

**PREP & STORE BINS** 

Lift the bins out of the Prep & Store Shelf, highlight three available sizes. **PREP & STORE SHELF** 

Have them lift out the shelf and adjust it to fit in any door bin position. Remind them they still have access to the tuck shelf for even more flexibility with tall items.